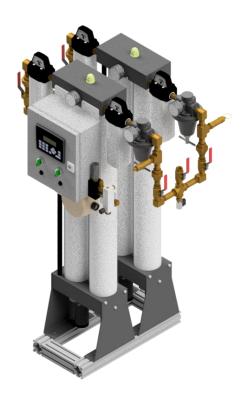

## ATZD Series

## Duplex Heatless Desiccant Air Dryer Package

## Specifications

- Dual heatless regenerative desiccant air dryer
- Compliance with NFPA99
- Dual 0.01µ pre filters
- Dual 1µ after filters
- Dual pressure regulators with gauge, safety relief valves isolation valve
- Isolation valve for each bank to allow service of bank while still treating compressed air through the other bank.
- NEMA 12 enclosure Control Panel
- CO and dew point read out
- Field Adjustable CO and dew point alarm setpoints
- Red light indication of alarm condition with 90db alarm buzzer
- Silence and reset alarm function
- Dry contact for remote monitoring of alarm
- Dew point-based purge control with field adjustable setting
- Dryer override function to allow offline dryer to operate for maintenance purposes
- Models without CO monitoring are available