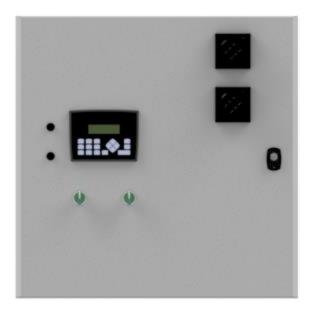

## MGA1000 Series

## NFPA 99 Duplex Medical Air Control Panel

## **Specifications**

- UL 508A listed control panel
- NEMA 12 rated enclosure
- Compliance with NFPA99
- Molded case circuit breaker disconnects for each motor with through the door lockable mechanism
- Dual 120V control circuit transformer with fused primary and secondary circuit with dedicated separate circuit breaker for each pump and control
- Pressure switch connection for backup system operation should primary control circuit fail\*
- Lighted H-O-A switches and magnetic starters with three legs thermal overload for each pump
- 2 Line super-twisted nematic LCD display with keypad shows operating status, pump run hours, faults, system pressure and alarms for each pump
- High temperature shutdown for each pump
- PLC controller with control logic to start the lag pump automatically if the lead pump fails to operate.
- Logic automatically removes failed or switched off pump from duty sequence.
- All components used in control panel are non-proprietary and can be replaced using standard off the shelve components\*\*
- Normally open and normally closed dry contact for remote monitoring of NFPA 99 alarm points